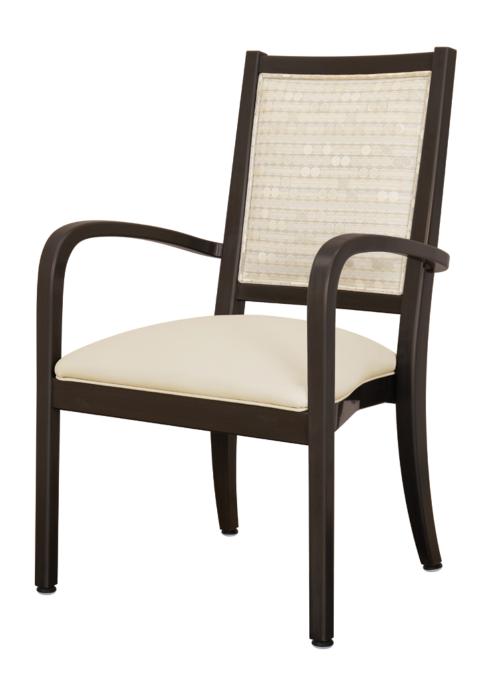

# adelfia

Stack

The Adelfia Stacking chair stacks six high for easy storage. This chair has a dining option and is available with or without a hand grip. Superior cushioning provides uncompromised comfort while the slight flare of the back legs is complimentary to both Adelfia and you.

Model: ADSTK11
(Also displayed with 5 additional ADSTK11. Not included.)
23W 24.25D 38.5H 20SW 19SD 19SH 26AH