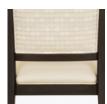

# adelfia

Stack

The Adelfia Stacking chair stacks six high for easy storage. This chair has a dining option and is available with or without a hand grip. Superior cushioning provides uncompromised comfort while the slight flare of the back legs is complimentary to both Adelfia and you.

Model: ADSTK11
(Also displayed with 5 additional ADSTK11. Not included.)
23W 24.25D 38.5H 20SW 19SD 19SH 26AH