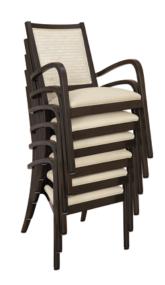

# adelfia

Stack

The Adelfia Stacking chair stacks six high for easy storage. This chair has a dining option and is available with or without a hand grip. Superior cushioning provides uncompromised comfort while the slight flare of the back legs is complimentary to both Adelfia and you.

Model: ADSTK11
(Also displayed with 5 additional ADSTK11. Not included.)
23W 24.25D 38.5H 20SW 19SD 19SH 26AH

**Optional Handgrip** 

Handgrip available and optional.

Stacking Capability

Stacks six chairs high for easy storage.