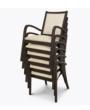

# adelfia

Stack

The Adelfia Stacking chair stacks six high for easy storage. This chair has a dining option and is available with or without a hand grip. Superior cushioning provides uncompromised comfort while the slight flare of the back legs is complimentary to both Adelfia and you.

**Optional Handgrip** 

Handgrip available and optional.

Stacking Capability

Stacks six chairs high for easy storage.