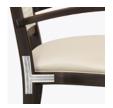

Steel Reinforced

Our patented steelreinforced joint system uses over 20 pieces of steel in most Kwalu chairs. Stop ongoing and costly furniture replacement.

Visible Cleanout

Cleanout prevents buildup of debris and provides for easy maintenance.