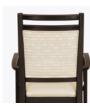

#### **Durable Finish**

Kwalu's solid surface (1/8" thick) proprietary finish doesn't have any of the drawbacks of wood. The frames are moisture impervious, graffiti-resistant, easy to clean and maintenance-free.